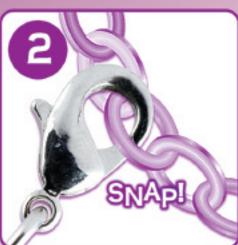

# CHARM TASTÎC

Janlynn brings jewelry charms to a new level of cool! This line appeals to the fun fashion sense of girls, with great colors, a fresh and exciting range of collectible themes, and quality craftsmanship - all at affordable prices. No tools; charms come with attached lobster claw clasps to easily clip onto bracelet and necklace links.

Products meet applicable safety regulations for children's jewelry.

Girls simply choose their favorite color bracelet...

With a simple snap of a clasp...

Girls can easily personalize their own bracelets which celebrates everything they are!