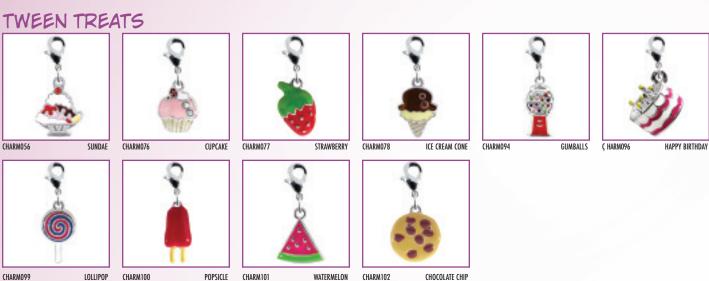

# CHARM TASTÎC

Janlynn brings jewelry charms to a new level of cool! This line appeals to the fun fashion sense of girls, with great colors, a fresh and exciting range of collectible themes, and quality craftsmanship - all at affordable prices. No tools; charms come with attached lobster claw clasps to easily clip onto bracelet and necklace links.

Products meet applicable safety regulations for children's jewelry.



Girls simply choose their favorite color bracelet...



With a simple snap of a clasp...



Girls can easily personalize their own bracelets which celebrates everything they are!

### AMAZING ANIMALS



CHARM039





CHARM041 BUMBLE BEE



CHARM042





CHARM044



DRAGONFLY

CHARM045











# INCREDIBLE ICONS













# AWESOME ACTIVITIES



SOCCER BALL



CHARM058 ARTIST PALETTE



CHARM060 BALLET SLIPPERS



GUITAR



BASEBALL CAP





SNEAKER



CHARM097 G CLEF



CHARM111 DANCE IN STAR

## BIRTH STONES



JANUARY GARNET



CHARM114 FEBRUARY AMETHYST



CHARM115 MARCH AQUAMARINE



CHARM116 CRYSTAL



CHARM 117 EMERALD



JUNE PINK ALEXANDRITE CHARM118



CHARM119 JULY RUBY



AUGUST PERIDOT



SEPTEMBER DK SAPPHIRE



OCTOBER PINK TOURMALINE



CHARM123 NOVEMBER TOPAZ



BLUE TOPAZ

ALPHA BLING



CHARM001 LETTER A

CHARMOO5 E

CHARMO11 K

CHARMO17 Q

CHARM023 W

CHARMOO4 D

CHARMO10 J

CHARMO16 P

CHARMO22 V



CHARM002 LETTER B

CHARMOO7 G

CHARMO13 M

CHARMO19 S

CHARMO25 Y



LETTER C CHARM003

CHARMOO9 I

CHARMO15 O

CHARMO21 U



CHARM083 NUMBER 1 CHARMO84





CHARMO86 4 CHARMO87 5 CHARMO88