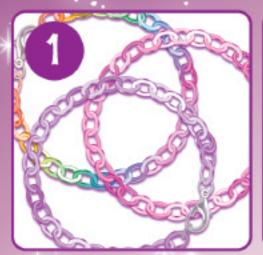

# CHARM TASTÎC

Janlynn brings jewelry charms to a new level of cool! This line appeals to the fun fashion sense of girls, with great colors, a fresh and exciting range of collectible themes, and quality craftsmanship - all at affordable prices. No tools; charms come with attached lobster claw clasps to easily clip onto bracelet and necklace links.

Products meet applicable safety regulations for children's jewelry.

Girls simply choose their favorite color bracelet...

With a simple snap of a clasp...

Girls can easily personalize their own bracelets which celebrates everything they are!