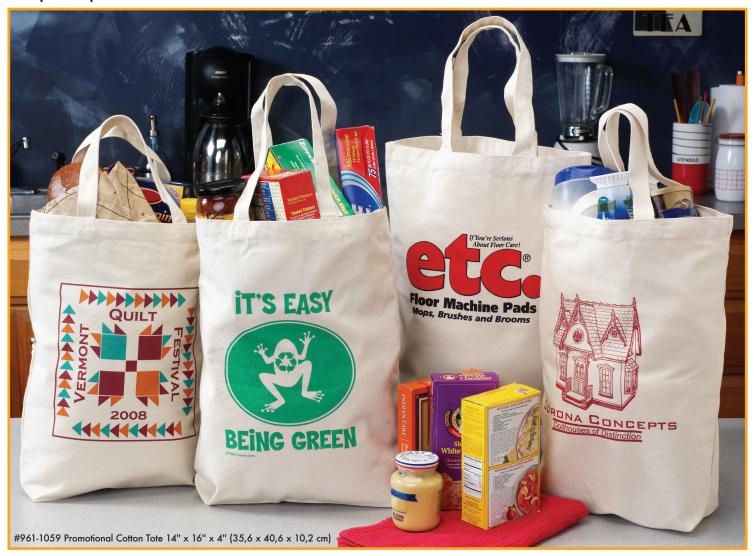

## Janlynn's Promotional "Best Value" Tote 10 oz. 100% Natural Cotton Canvas

They are fashionable, durable, natural cotton. Did you know the average consumer has to throw away almost 1000 plastic and paper bags every year? Put your logo on one and it's a powerful walking testimonial to your environmental sensitivity and your concern for the community's well being.