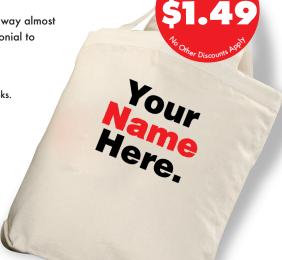

## Janlynn's Promotional "Best Value" Tote 10 oz. 100% Natural Cotton Canvas

They are fashionable, durable, natural cotton. Did you know the average consumer has to throw away almost 1000 plastic and paper bags every year? Put your logo on one and it's a powerful walking testimonial to your environmental sensitivity and your concern for the community's well being.

Minimum order 300.

One color, one side. One time screen charge of \$25 applies. One time set-up charge of \$20. Lead time 4 weeks.

Does not include shipping time. Artwork accepted in the following files:
.tif, .jpg or .eps from either Photoshop, or Illustrator/FreeHand. All files must be 300 dpi for maximum clarity.
\*Net cost. NO additional discounts apply.