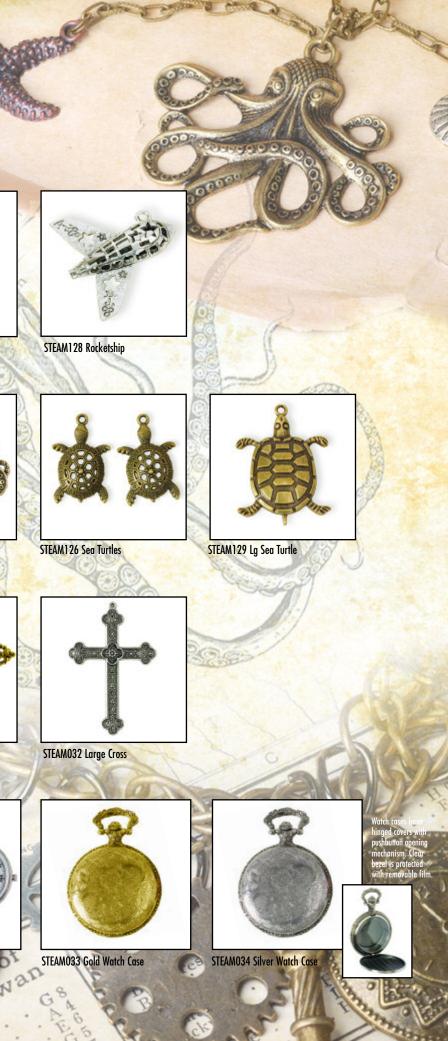

Timepieces

STEAM016 Clock Charms

STEAM121 Heart Prayer Box

STEAM123 Prayer Box

STEAM134 Black & White Cameo

Timepieces cont.