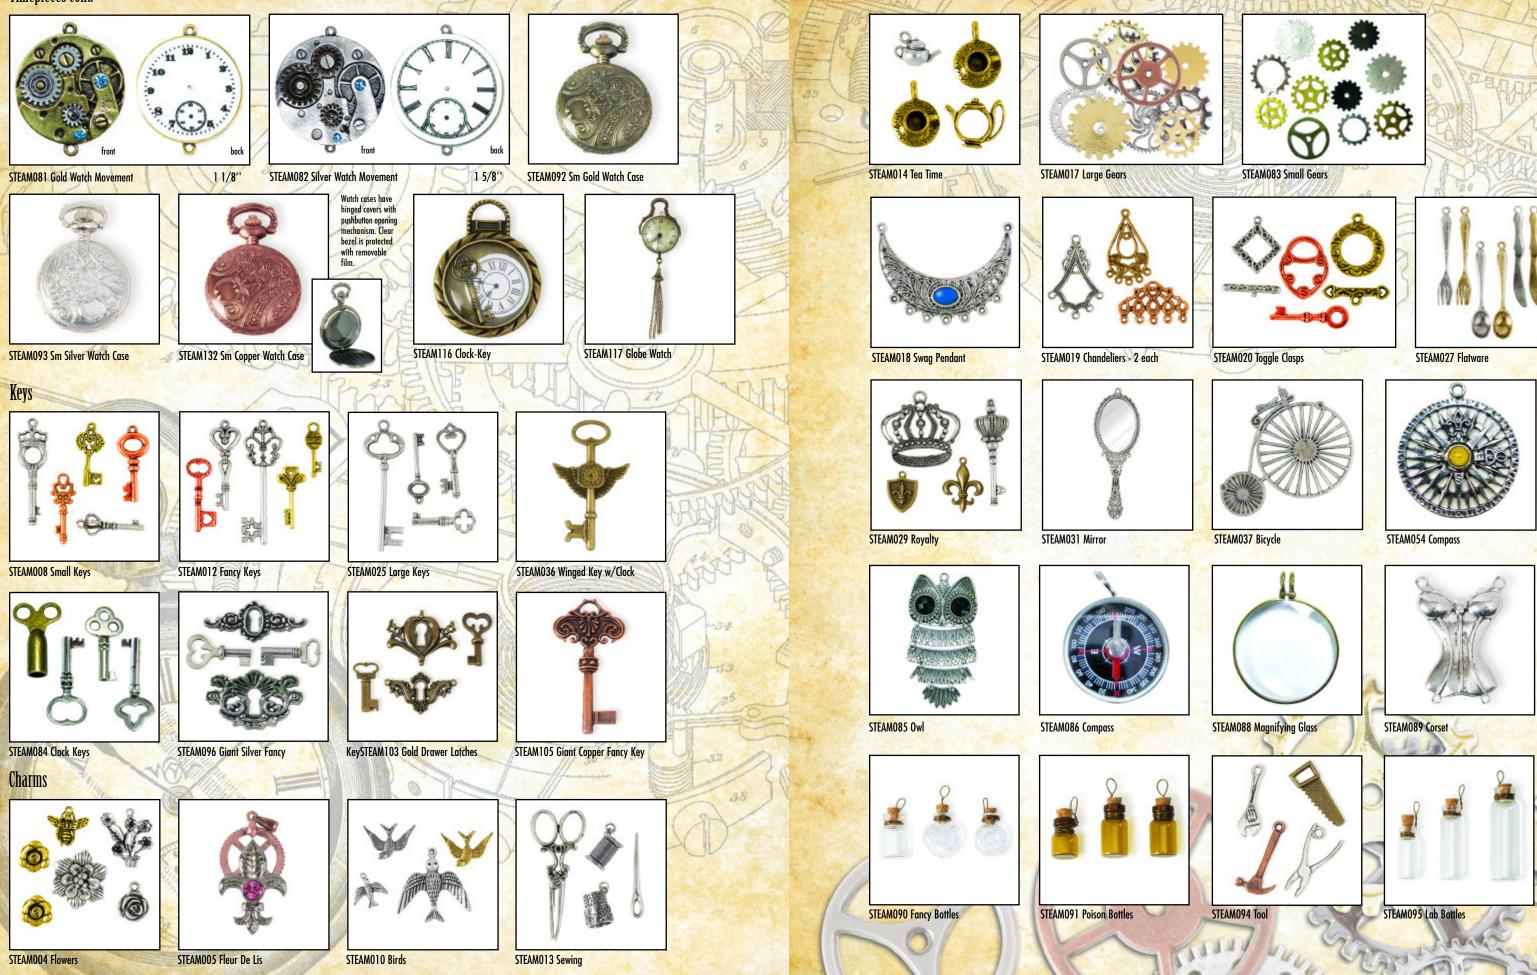

Timepieces

STEAM016 Clock Charms

STEAM121 Heart Prayer Box

STEAM123 Prayer Box

STEAM134 Black & White Cameo

Timepieces cont.