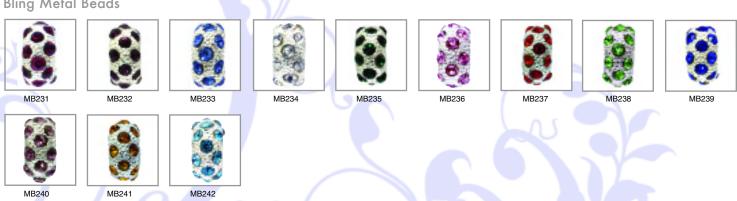

ce



NK002 44" Versatile Chain



NK003 18" Snake Gold Necklace

Bracelet kits are an affordable, fun and easy way to make color coordinated bracelets! Each kit contains 7 handmade glass beads, 8 metal spacers and a 7.5 inch chain bracelet that is sure to fit any size wrist because of its 'E-Z Bead' clasp with an adjustable closure!

#### **Bracelet Kits**









ABATKIT-001 Rose Bracelet Kit

ABATKIT-003 Turquoise Bracelet Kit





ABATKIT-004 Amber Bracelet Kit











Beautifully colored rhinestone birthstone beads are a perfect way to add color and pizzazz to your bracelet while holding a special meaning. The birthstones sparkle while on your wrist and are a perfect way to celebrate your own birthday or of one you love!

#### Birthstone Metal Beads







#### Bling Metal Beads



## Alphabet Metal Beads





# Number Metal Beads

MB287

MB288

MB289



MB328

MB334

MB337

A Bead at a Time offers a variety of options to add dimension to your bracelet design. We offer alphabet, number, spacer, dangle and zodiac metal beads to personalize your bracelet and add distinction.

With over 50 styles of metal beads to choose from, you'll be sure to find an attractive metal bead that fits your lifestyle or preserves a special memory. All metal beads are fully RoHS compliant, nickel-free and finished with an anti-tarnish protective coating to maintain their shine!











MB216



# Spacer Beads























Birthstone Gold Metal Beads



















MB359





Gold Metal Beads









































ABAT-KEY Key Chain



ABAT-LANY Lanyard