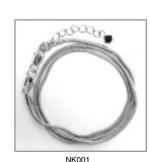

LTH006 7.5" Red Leather Bracelet

7.5" Brown Leather Bracelet

LTHNK1 18" Black Leather Necklace

18" Snake Necklace

NK002 44" Versatile Chain

NK003 18" Snake Gold Necklace

Bracelet kits are an affordable, fun and easy way to make color coordinated bracelets! Each kit contains 7 handmade glass beads, 8 metal spacers and a 7.5 inch chain bracelet that is sure to fit any size wrist because of its 'E-Z Bead' clasp with an adjustable closure!