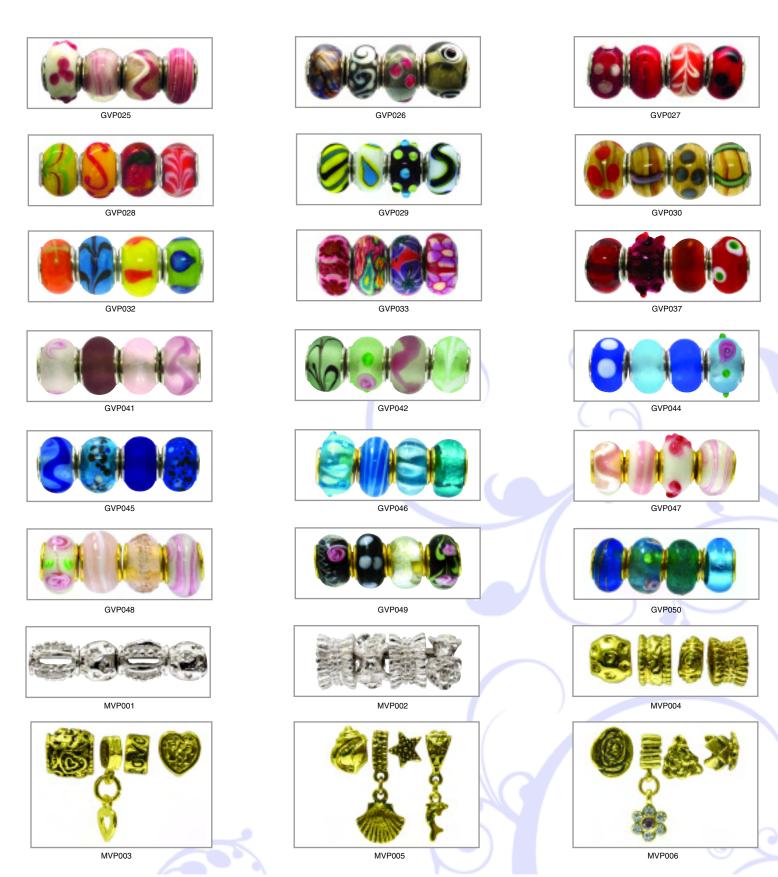

# Spacer Beads

Birthstone Gold Metal Beads

MB359

Gold Metal Beads

ABAT-KEY Key Chain

ABAT-LANY Lanyard Holder

ABAT-WINE Wine Stopper

The glass bead value packs are not only an exceptional value, but are also coordinated to complement and add vibrant color to your bracelet. With many options to choose from, the value packs are a great way to start your bracelet and continue to add more beads with time!

## **4pc Value Packs**

Janlynn is a family-owned business where quality and safety of our products is of the highest importance. Our strict standards have resulted in a 33 year proven track record of quality products with no safety issues or product recalls.