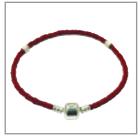

LTH006 7.5" Red Leather Bracelet

7.5" Brown Leather Bracelet

LTHNK1 18" Black Leather Necklace

18" Snake Necklace

NK002 44" Versatile Chain

NK003 18" Snake Gold Necklace

Bracelet kits are an affordable, fun and easy way to make color coordinated bracelets! Each kit contains 7 handmade glass beads, 8 metal spacers and a 7.5 inch chain bracelet that is sure to fit any size wrist because of its 'E-Z Bead' clasp with an adjustable closure!