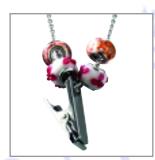

LTH006 7.5" Red Leather Bracelet

7.5" Brown Leather Bracelet

LTHNK1 18" Black Leather Necklace

18" Snake Necklace

NK002 44" Versatile Chain

NK003 18" Snake Gold Necklace

Bracelet kits are an affordable, fun and easy way to make color coordinated bracelets! Each kit contains 7 handmade glass beads, 8 metal spacers and a 7.5 inch chain bracelet that is sure to fit any size wrist because of its 'E-Z Bead' clasp with an adjustable closure!