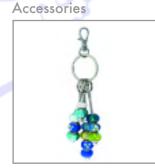

# Spacer Beads

Birthstone Gold Metal Beads

MB359

Gold Metal Beads

ABAT-KEY Key Chain

ABAT-LANY Lanyard Holder

ABAT-WINE Wine Stopper

The glass bead value packs are not only an exceptional value, but are also coordinated to complement and add vibrant color to your bracelet. With many options to choose from, the value packs are a great way to start your bracelet and continue to add more beads with time!