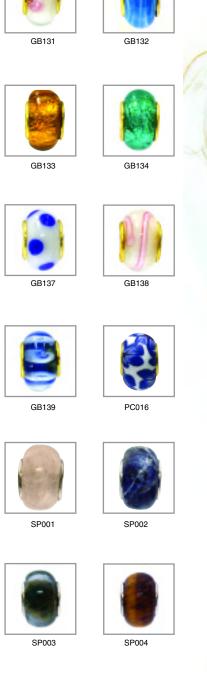

The handmade glass beads burst with extraordinary color and are supported by metal rings that shine! The intricate details of each bead are distinctly unique, and the beads can be simply interchanged regularly to match every outfit and moment in your life!

#### Glass Beads

A Bead at a Time allows women to easily create beautiful high fashion jewelry at only a fraction of the cost. With thirteen attractive bracelet choices and four appealing necklaces, women can choose from over 400 high-quality beads that are remarkably affordable and also fit all designer and jewelry store bracelets.