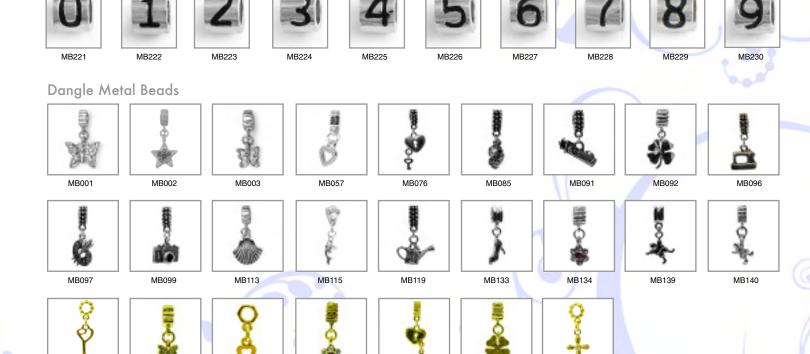

# Number Metal Beads

MB287

MB288

MB289

MB328

MB334

MB337

A Bead at a Time offers a variety of options to add dimension to your bracelet design. We offer alphabet, number, spacer, dangle and zodiac metal beads to personalize your bracelet and add distinction.

With over 50 styles of metal beads to choose from, you'll be sure to find an attractive metal bead that fits your lifestyle or preserves a special memory. All metal beads are fully RoHS compliant, nickel-free and finished with an anti-tarnish protective coating to maintain their shine!