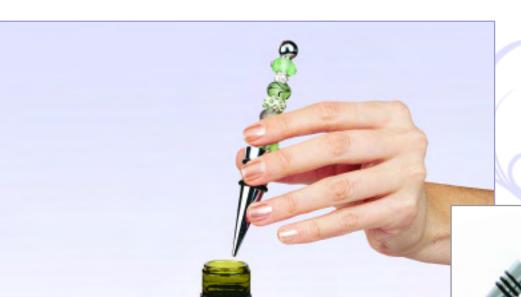

# Spacer Beads

Birthstone Gold Metal Beads

MB359

Gold Metal Beads

ABAT-KEY Key Chain

ABAT-LANY Lanyard Holder

ABAT-WINE Wine Stopper

The glass bead value packs are not only an exceptional value, but are also coordinated to complement and add vibrant color to your bracelet. With many options to choose from, the value packs are a great way to start your bracelet and continue to add more beads with time!