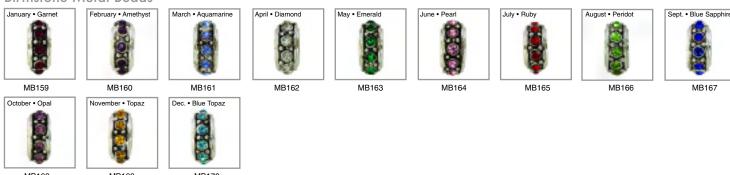

#### **Bracelet Kits**

ABATKIT-001 Rose Bracelet Kit

ABATKIT-003 Turquoise Bracelet Kit

ABATKIT-004 Amber Bracelet Kit

Beautifully colored rhinestone birthstone beads are a perfect way to add color and pizzazz to your bracelet while holding a special meaning. The birthstones sparkle while on your wrist and are a perfect way to celebrate your own birthday or of one you love!

#### Birthstone Metal Beads