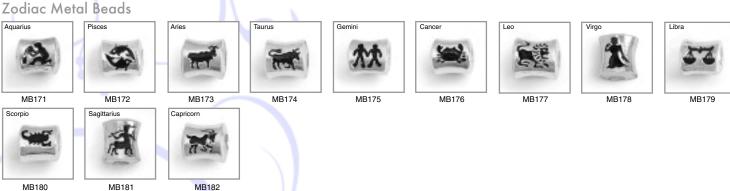

# Number Metal Beads

MB287

MB288

MB289

MB328

MB334

MB337

A Bead at a Time offers a variety of options to add dimension to your bracelet design. We offer alphabet, number, spacer, dangle and zodiac metal beads to personalize your bracelet and add distinction.

With over 50 styles of metal beads to choose from, you'll be sure to find an attractive metal bead that fits your lifestyle or preserves a special memory. All metal beads are fully RoHS compliant, nickel-free and finished with an anti-tarnish protective coating to maintain their shine!