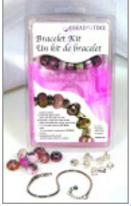

LTH006 7.5" Red Leather Bracelet

7.5" Brown Leather Bracelet

LTHNK1 18" Black Leather Necklace

18" Snake Necklace

NK002 44" Versatile Chain

NK003 18" Snake Gold Necklace

Bracelet kits are an affordable, fun and easy way to make color coordinated bracelets! Each kit contains 7 handmade glass beads, 8 metal spacers and a 7.5 inch chain bracelet that is sure to fit any size wrist because of its 'E-Z Bead' clasp with an adjustable closure!

#### **Bracelet Kits**

ABATKIT-001 Rose Bracelet Kit

ABATKIT-003 Turquoise Bracelet Kit

ABATKIT-004 Amber Bracelet Kit

Beautifully colored rhinestone birthstone beads are a perfect way to add color and pizzazz to your bracelet while holding a special meaning. The birthstones sparkle while on your wrist and are a perfect way to celebrate your own birthday or of one you love!