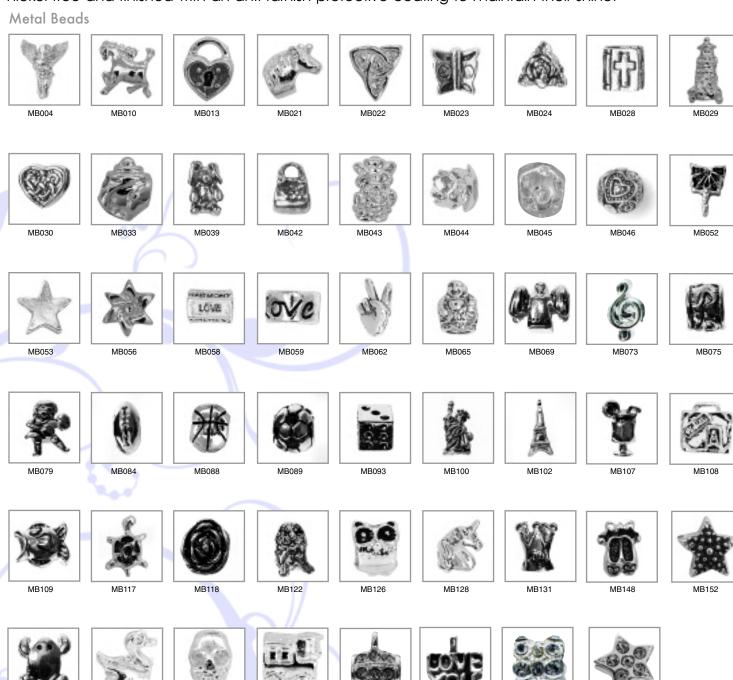

With over 50 styles of metal beads to choose from, you'll be sure to find an attractive metal bead that fits your lifestyle or preserves a special memory. All metal beads are fully RoHS compliant, nickel-free and finished with an anti-tarnish protective coating to maintain their shine!