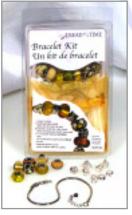

LTH006 7.5" Red Leather Bracelet

7.5" Brown Leather Bracelet

LTHNK1 18" Black Leather Necklace

18" Snake Necklace

NK002 44" Versatile Chain

NK003 18" Snake Gold Necklace

Bracelet kits are an affordable, fun and easy way to make color coordinated bracelets! Each kit contains 7 handmade glass beads, 8 metal spacers and a 7.5 inch chain bracelet that is sure to fit any size wrist because of its 'E-Z Bead' clasp with an adjustable closure!

#### **Bracelet Kits**

ABATKIT-001 Rose Bracelet Kit

ABATKIT-003 Turquoise Bracelet Kit

ABATKIT-004 Amber Bracelet Kit

Beautifully colored rhinestone birthstone beads are a perfect way to add color and pizzazz to your bracelet while holding a special meaning. The birthstones sparkle while on your wrist and are a perfect way to celebrate your own birthday or of one you love!