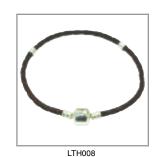

LTH006 7.5" Red Leather Bracelet

7.5" Brown Leather Bracelet

LTHNK1 18" Black Leather Necklace

18" Snake Necklace

NK002 44" Versatile Chain

NK003 18" Snake Gold Necklace

Bracelet kits are an affordable, fun and easy way to make color coordinated bracelets! Each kit contains 7 handmade glass beads, 8 metal spacers and a 7.5 inch chain bracelet that is sure to fit any size wrist because of its 'E-Z Bead' clasp with an adjustable closure!