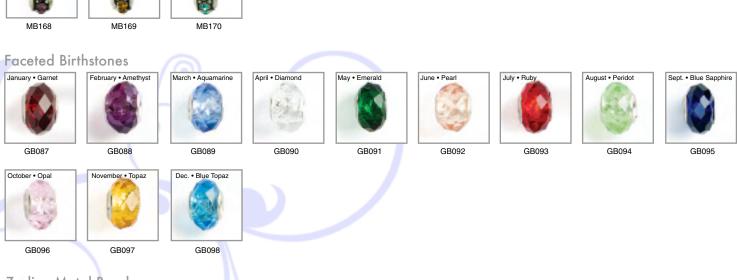

#### **Bracelet Kits**

ABATKIT-001 Rose Bracelet Kit

ABATKIT-003 Turquoise Bracelet Kit

ABATKIT-004 Amber Bracelet Kit

Beautifully colored rhinestone birthstone beads are a perfect way to add color and pizzazz to your bracelet while holding a special meaning. The birthstones sparkle while on your wrist and are a perfect way to celebrate your own birthday or of one you love!

#### Birthstone Metal Beads