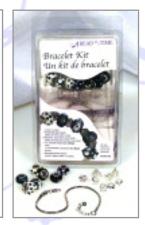

LTH006 7.5" Red Leather Bracelet

7.5" Brown Leather Bracelet

LTHNK1 18" Black Leather Necklace

18" Snake Necklace

NK002 44" Versatile Chain

NK003 18" Snake Gold Necklace

Bracelet kits are an affordable, fun and easy way to make color coordinated bracelets! Each kit contains 7 handmade glass beads, 8 metal spacers and a 7.5 inch chain bracelet that is sure to fit any size wrist because of its 'E-Z Bead' clasp with an adjustable closure!

#### **Bracelet Kits**

ABATKIT-001 Rose Bracelet Kit

ABATKIT-003 Turquoise Bracelet Kit

ABATKIT-004 Amber Bracelet Kit

Beautifully colored rhinestone birthstone beads are a perfect way to add color and pizzazz to your bracelet while holding a special meaning. The birthstones sparkle while on your wrist and are a perfect way to celebrate your own birthday or of one you love!