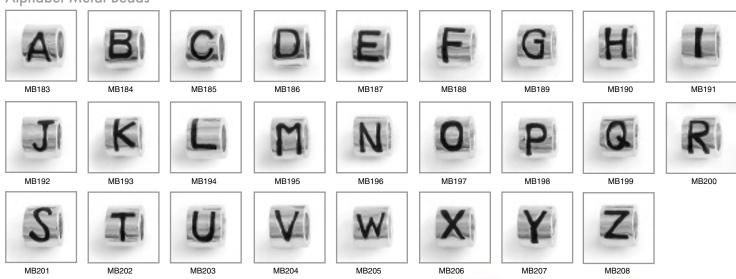

hain



NK003 18" Snake Gold Necklace

Bracelet kits are an affordable, fun and easy way to make color coordinated bracelets! Each kit contains 7 handmade glass beads, 8 metal spacers and a 7.5 inch chain bracelet that is sure to fit any size wrist because of its 'E-Z Bead' clasp with an adjustable closure!

#### **Bracelet Kits**









ABATKIT-001 Rose Bracelet Kit

ABATKIT-003 Turquoise Bracelet Kit





ABATKIT-004 Amber Bracelet Kit











Beautifully colored rhinestone birthstone beads are a perfect way to add color and pizzazz to your bracelet while holding a special meaning. The birthstones sparkle while on your wrist and are a perfect way to celebrate your own birthday or of one you love!

#### Birthstone Metal Beads







#### Bling Metal Beads



## Alphabet Metal Beads





# Number Metal Beads

MB287

MB288

MB289



MB328

MB334

MB337

A Bead at a Time offers a variety of options to add dimension to your bracelet design. We offer alphabet, number, spacer, dangle and zodiac metal beads to personalize your bracelet and add distinction.

With over 50 styles of metal beads to choose from, you'll be sure to find an attractive metal bead that fits your lifestyle or preserves a special memory. All metal beads are fully RoHS compliant, nickel-free and finished with an anti-tarnish protective coating to maintain their shine!











MB216



# Spacer Beads























Birthstone Gold Metal Beads



















MB359





Gold Metal Beads









































ABAT-KEY Key Chain



ABAT-LANY Lanyard Holder

ABAT-WINE Wine Sto