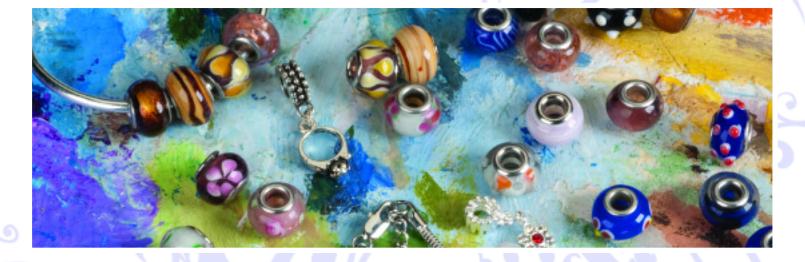

The handmade glass beads burst with extraordinary color and are supported by metal rings that shine! The intricate details of each bead are distinctly unique, and the beads can be simply interchanged regularly to match every outfit and moment in your life!

#### Glass Beads

A Bead at a Time allows women to easily create beautiful high fashion jewelry at only a fraction of the cost. With thirteen attractive bracelet choices and four appealing necklaces, women can choose from over 400 high-quality beads that are remarkably affordable and also fit all designer and jewelry store bracelets.