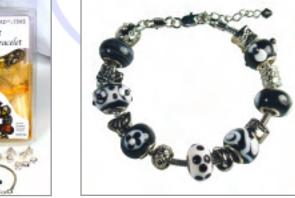

LTH006 7.5" Red Leather Bracelet

7.5" Brown Leather Bracelet

LTHNK1 18" Black Leather Necklace

18" Snake Necklace

NK002 44" Versatile Chain

NK003 18" Snake Gold Necklace

Bracelet kits are an affordable, fun and easy way to make color coordinated bracelets! Each kit contains 7 handmade glass beads, 8 metal spacers and a 7.5 inch chain bracelet that is sure to fit any size wrist because of its 'E-Z Bead' clasp with an adjustable closure!

#### **Bracelet Kits**

ABATKIT-001 Rose Bracelet Kit

ABATKIT-003 Turquoise Bracelet Kit

ABATKIT-004 Amber Bracelet Kit

Beautifully colored rhinestone birthstone beads are a perfect way to add color and pizzazz to your bracelet while holding a special meaning. The birthstones sparkle while on your wrist and are a perfect way to celebrate your own birthday or of one you love!