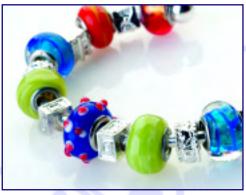

LTH006 7.5" Red Leather Bracelet

7.5" Brown Leather Bracelet

LTHNK1 18" Black Leather Necklace

18" Snake Necklace

NK002 44" Versatile Chain

NK003 18" Snake Gold Necklace

Bracelet kits are an affordable, fun and easy way to make color coordinated bracelets! Each kit contains 7 handmade glass beads, 8 metal spacers and a 7.5 inch chain bracelet that is sure to fit any size wrist because of its 'E-Z Bead' clasp with an adjustable closure!

#### **Bracelet Kits**

ABATKIT-001 Rose Bracelet Kit

ABATKIT-003 Turquoise Bracelet Kit

ABATKIT-004 Amber Bracelet Kit

Beautifully colored rhinestone birthstone beads are a perfect way to add color and pizzazz to your bracelet while holding a special meaning. The birthstones sparkle while on your wrist and are a perfect way to celebrate your own birthday or of one you love!