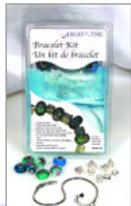

LTH006 7.5" Red Leather Bracelet

7.5" Brown Leather Bracelet

LTHNK1 18" Black Leather Necklace

18" Snake Necklace

NK002 44" Versatile Chain

NK003 18" Snake Gold Necklace

Bracelet kits are an affordable, fun and easy way to make color coordinated bracelets! Each kit contains 7 handmade glass beads, 8 metal spacers and a 7.5 inch chain bracelet that is sure to fit any size wrist because of its 'E-Z Bead' clasp with an adjustable closure!

#### **Bracelet Kits**

ABATKIT-001 Rose Bracelet Kit

ABATKIT-003 Turquoise Bracelet Kit

ABATKIT-004 Amber Bracelet Kit

Beautifully colored rhinestone birthstone beads are a perfect way to add color and pizzazz to your bracelet while holding a special meaning. The birthstones sparkle while on your wrist and are a perfect way to celebrate your own birthday or of one you love!