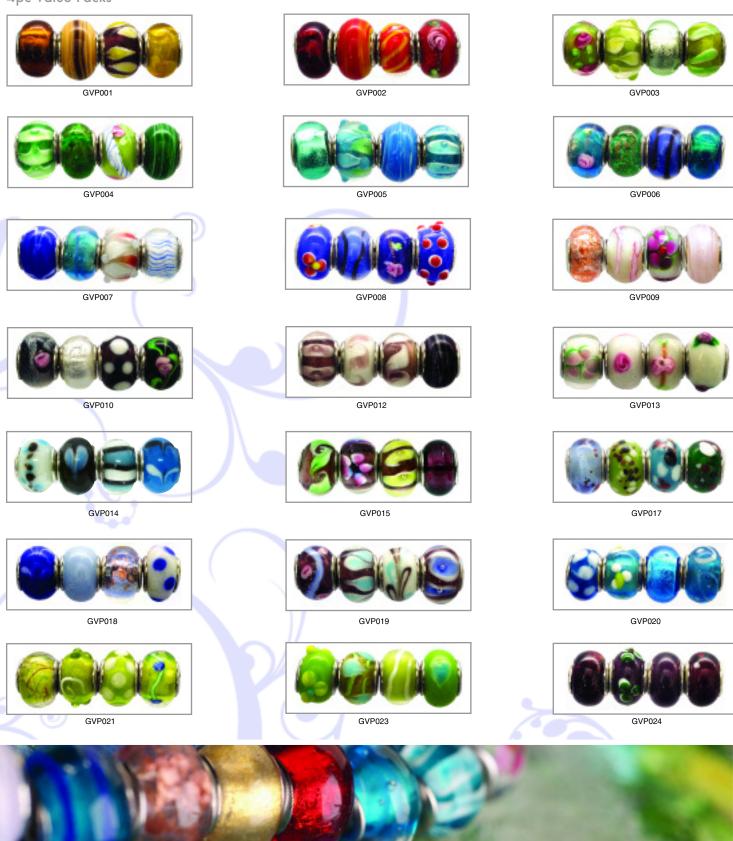

# Spacer Beads

Birthstone Gold Metal Beads

MB359

Gold Metal Beads

ABAT-KEY Key Chain

ABAT-LANY Lanyard Holder

ABAT-WINE Wine Stopper

The glass bead value packs are not only an exceptional value, but are also coordinated to complement and add vibrant color to your bracelet. With many options to choose from, the value packs are a great way to start your bracelet and continue to add more beads with time!

## **4pc Value Packs**

Janlynn is a family-owned business where quality and safety of our products is of the highest importance. Our strict standards have resulted in a 33 year proven track record of quality products with no safety issues or product recalls.